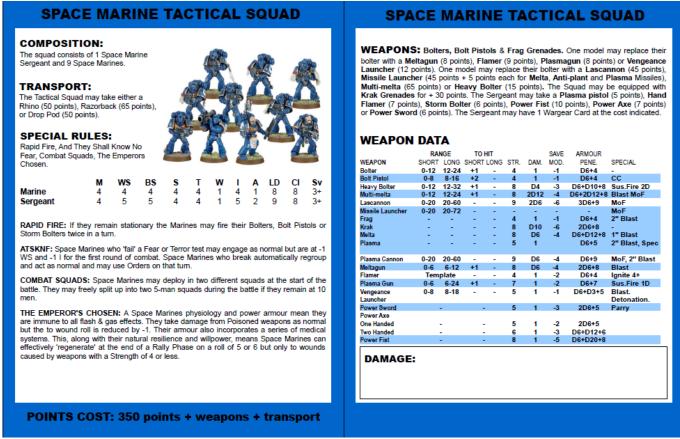

## SPACE MARINE TACTICAL SQUAD

## COMPOSITION:

The squad consists of 1 Space Marine Sergeant and 9 Space Marines.

### TRANSPORT:

The Tactical Squad may take either a Rhino (50 points), Razorback (65 points), or Drop Pod (50 points).

## **SPECIAL RULES:**

Rapid Fire, And They Shall Know No

| Chosen.  |   |    | ors | CONTRACT |   |   |   | A STATE OF THE PARTY OF THE PAR |    |    |    |  |
|----------|---|----|-----|----------|---|---|---|--------------------------------------------------------------------------------------------------------------------------------------------------------------------------------------------------------------------------------------------------------------------------------------------------------------------------------------------------------------------------------------------------------------------------------------------------------------------------------------------------------------------------------------------------------------------------------------------------------------------------------------------------------------------------------------------------------------------------------------------------------------------------------------------------------------------------------------------------------------------------------------------------------------------------------------------------------------------------------------------------------------------------------------------------------------------------------------------------------------------------------------------------------------------------------------------------------------------------------------------------------------------------------------------------------------------------------------------------------------------------------------------------------------------------------------------------------------------------------------------------------------------------------------------------------------------------------------------------------------------------------------------------------------------------------------------------------------------------------------------------------------------------------------------------------------------------------------------------------------------------------------------------------------------------------------------------------------------------------------------------------------------------------------------------------------------------------------------------------------------------------|----|----|----|--|
|          | М | WS | BS  | s        | Т | w | ī | Α                                                                                                                                                                                                                                                                                                                                                                                                                                                                                                                                                                                                                                                                                                                                                                                                                                                                                                                                                                                                                                                                                                                                                                                                                                                                                                                                                                                                                                                                                                                                                                                                                                                                                                                                                                                                                                                                                                                                                                                                                                                                                                                              | LD | CI | Sv |  |
| Marine   | 4 | 4  | 4   | 4        | 4 | 1 | 4 | 1                                                                                                                                                                                                                                                                                                                                                                                                                                                                                                                                                                                                                                                                                                                                                                                                                                                                                                                                                                                                                                                                                                                                                                                                                                                                                                                                                                                                                                                                                                                                                                                                                                                                                                                                                                                                                                                                                                                                                                                                                                                                                                                              | 8  | 8  | 3+ |  |
| Corgoant | 4 | E  | E   | 4        | 4 | 4 | Б | 2                                                                                                                                                                                                                                                                                                                                                                                                                                                                                                                                                                                                                                                                                                                                                                                                                                                                                                                                                                                                                                                                                                                                                                                                                                                                                                                                                                                                                                                                                                                                                                                                                                                                                                                                                                                                                                                                                                                                                                                                                                                                                                                              | 0  | 0  | 2+ |  |

RAPID FIRE: If they remain stationary the Marines may fire their Bolters, Bolt Pistols or Storm Bolters twice in a turn.

ATSKNF: Space Marines who 'fail' a Fear or Terror test may engage as normal but are at -1 WS and -1 I for the first round of combat. Space Marines who break automatically regroup and act as normal and may use Orders on that turn.

COMBAT SQUADS: Space Marines may deploy in two different squads at the start of the battle. They may freely split up into two 5-man squads during the battle if they remain at 10

THE EMPEROR'S CHOSEN: A Space Marines physiology and power armour mean they are immune to all flash & gas effects. They take damage from Poisoned weapons as normal but the to wound roll is reduced by -1. Their armour also incorporates a series of medical systems. This, along with their natural resilience and willpower, means Space Marines can effectively 'regenerate' at the end of a Rally Phase on a roll of 5 or 6 but only to wounds caused by weapons with a Strength of 4 or less.

# **SPACE MARINE TACTICAL SQUAD**

WEAPONS: Bolters, Bolt Pistols & Frag Grenades. One model may replace their bolter with a Meltagun (8 points), Flamer (9 points), Plasmagun (8 points) or Vengeance Launcher (12 points). One model may replace their bolter with a Lascannon (45 points), Missile Launcher (45 points + 5 points each for Melta, Anti-plant and Plasma Missiles), Multi-melta (65 points) or Heavy Bolter (15 points). The Squad may be equipped with Krak Grenades for + 30 points. The Sergeant may take a Plasma pistol (5 points), Hand Flamer (7 points), Storm Bolter (6 points), Power Fist (10 points), Power Axe (7 points) or Power Sword (6 points). The Sergeant may have 1 Wargear Card at the cost indicated.

## **WEAPON DATA**

|                  | RANGE |       | TO HIT |      |      |      | SAVE ARMOUR |           |                |
|------------------|-------|-------|--------|------|------|------|-------------|-----------|----------------|
| WEAPON           | SHORT | LONG  | SHORT  | LONG | STR. | DAM. | MOD.        | PENE.     | SPECIAL        |
| Bolter           | 0-12  | 12-24 | +1     | -    | 4    | - 1  | -1          | D6+4      | -              |
| Bolt Pistol      | 0-8   | 8-16  | +2     | -    | 4    | - 1  | -1          | D6+4      | CC             |
| Heavy Bolter     | 0-12  | 12-32 | +1     | -    | 8    | D4   | -3          | D6+D10+8  | Sus.Fire 2D    |
| Multi-melta      | 0-12  | 12-24 | +1     | -    | 8    | 2D12 | -4          | D6+2D12+8 | Blast MoF      |
| Lascannon        | 0-20  | 20-60 | -      | -    | 9    | 2D6  | -6          | 3D6+9     | MoF            |
| Missile Launcher | 0-20  | 20-72 | -      | -    | -    | -    | -           | -         | MoF            |
| Frag             | -     | -     | -      | -    | 4    | - 1  | -1          | D6+4      | 2" Blast       |
| Krak             | -     | -     | -      | -    | 8    | D10  | -6          | 2D6+8     | -              |
| Melta            | -     | -     | -      | -    | 8    | D6   | -4          | D6+D12+8  | 1" Blast       |
| Plasma           | -     | -     | -      | -    | 5    | - 1  |             | D6+5      | 2" Blast, Spec |
|                  |       |       |        |      |      |      |             |           |                |
| Plasma Cannon    | 0-20  | 20-60 | -      | -    | 9    | D6   | -4          | D6+9      | MoF, 2" Blast  |
| Meltagun         | 0-6   | 6-12  | +1     | -    | 8    | D6   | -4          | 2D6+8     | Blast          |
| Flamer           | Tem   | plate | -      | -    | 4    | 1    | -2          | D6+4      | Ignite 4+      |
| Plasma Gun       | 0-6   | 6-24  | +1     | -    | 7    | - 1  | -2          | D6+7      | Sus.Fire 1D    |
| Vengeance        | 0-8   | 8-18  | -      | -    | 5    | 1    | -1          | D6+D3+5   | Blast.         |
| Launcher         |       |       |        |      |      |      |             |           | Detonation.    |
| Power Sword      |       | -     |        |      | 5    | - 1  | -3          | 2D6+5     | Parry          |
| Power Axe        |       |       |        |      |      |      |             |           |                |
| One Handed       | -     |       | -      |      | 5    | 1    | -2          | 2D6+5     |                |
| Two Handed       |       | -     |        |      | 6    | 1    | -3          | D6+D12+6  |                |
| Power Fiat       |       | -     |        |      | 8    | - 1  | -5          | D6+D20+8  |                |

DAMAGE:

POINTS COST: 350 points + weapons + transport

Warhammer 40000 Tau Empire Codex Pdf Download